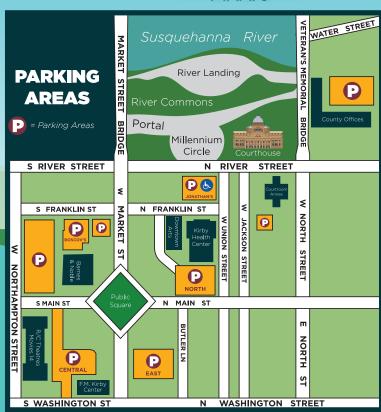

p.m. Food Trucks Open

6:00 p.m. Music Begins

9:00 p.m. Departure



## **FRIDAY, JULY 23**

The Tom Petty Appreciation Band Bret Alexander

## FRIDAY, JULY 16

Alex Shillo's
Tribute to Bruce Springsteen
Philadelphia Freedom

A Tribute to Elton John

**Bill Brazill** 

#### Free Family Fun Event Featuring:

Live Music • SBC Beverage Tent Tony Thomas Catering • Webby's Concessions Yogi's Potato Pancakes • Eat it Up Now Udder Delites • Boyer Brothers BBQ Geraldo's Fresh Baked Pizza

### FRIDAY, JULY 30

The Nude Party Fife & Drom

# **Brought to You By:**







#### **Made Possible By Our Sponsors:**









SUSQUEHANNA















#### **Supporting Partners:**

TIMES LEADER













Thank you to our sponsors and partners! Without them, this community event would not be possible.